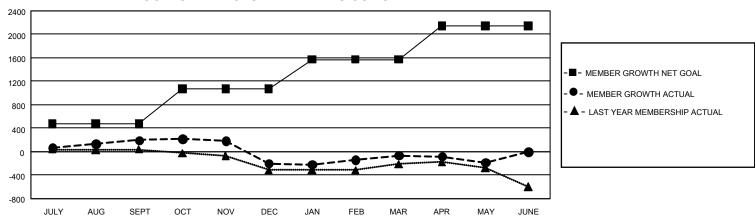

## GOALS AND ACTUAL MEMBERS CUMULATIVE

| DROPPED CLUBS: 17 |       | 736 CLUBS OF 1,157 ADDED 1<br>OR MORE NEW MEMBERS | GENDER DISTRIBUTION                 |                 |  |
|-------------------|-------|---------------------------------------------------|-------------------------------------|-----------------|--|
|                   |       |                                                   | MALE                                | 13,756 (61.41%) |  |
|                   |       |                                                   | FEMALE                              | 8,629 (38.52%)  |  |
| DROPPED MEMBERS   |       |                                                   | NON BINARY                          | 6 (0.03%)       |  |
| DECEASED          | 301   |                                                   | PREFER NOT TO ANSWER                | 11 (0.05%)      |  |
| CLUB CANCELLED    | 30    |                                                   | TOTAL FAMILY UNIT MEMBERS 3.4       |                 |  |
| OTHER             | 2,387 | CLICK HERE FOR                                    |                                     | ,               |  |
| TOTAL             | 2,718 | CUMULATIVE MEMBERSHIP  DATA                       | FAMILY MEMBERS PAYING HALF DUES 1,7 |                 |  |