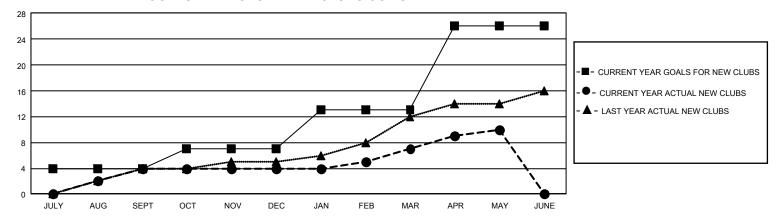

onstitutional Area 7, Group A

REPORT DOES NOT INCLUDE CLUBS IN UNDISTRICTED AREAS.

| Clubs RESULTS FOR 2023-2024 |    |   |    | Members RESULTS FOR 2023-2024 |     |     |     |
|-----------------------------|----|---|----|-------------------------------|-----|-----|-----|
|                             |    |   |    |                               |     |     |     |
| JULY/AUG/SEPT               | 12 | 4 | 10 | JULY/AUG/SEPT                 | 475 | 897 | 607 |
| OCT/NOV/DEC                 | 9  | 0 | 2  | OCT/NOV/DEC                   | 597 | 579 | 900 |
| JAN/FEB/MAR                 | 18 | 3 | 2  | JAN/FEB/MAR                   | 500 | 925 | 681 |
| APR/MAY/JUNE                | 39 | 3 | 3  | APR/MAY/JUNE                  | 575 | 529 | 559 |

## GOALS AND ACTUAL NEW CLUBS CUMULATIVE



## GOALS AND ACTUAL MEMBERS CUMULATIVE



| DROPPED CLUBS: 17 |       | 736 CLUBS OF 1,157 ADDED 1<br>OR MORE NEW MEMBERS | GENDER DISTRIBUTION                 |                 |  |
|-------------------|-------|---------------------------------------------------|-------------------------------------|-----------------|--|
|                   |       |                                                   | MALE                                | 13,756 (61.41%) |  |
|                   |       |                                                   | FEMALE                              | 8,629 (38.52%)  |  |
| DROPPED MEMBERS   |       |                                                   | NON BINARY                          | 6 (0.03%)       |  |
| DECEASED          | 301   |